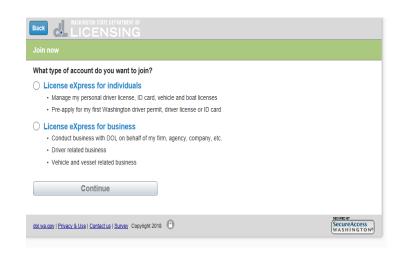

## **Steps to Getting First Permit**

- Go to www.dol.wa.gov
- Click Login to License eXpress
- Click Join Now! green bar

 Click License Express for Individuals

- · Fill in information
- PRINT the page with WDL Number
- Give WDL Number to driving school by emailing to: monroe911@911drivingschool.com