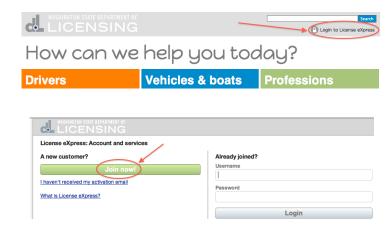

## **Steps to Getting First Permit**

- Go to www.dol.wa.gov
- Click Login to License eXpress
- Click Join Now! green bar

 Click License Express for Individuals

- · Fill in information
- PRINT the page with WDL Number
- Give WDL Number to driving school by emailing to: monroe911@911drivingschool.com